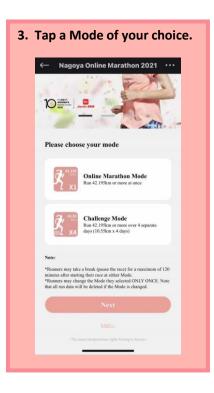

#### 1. Read Event Information and tap "Next".

2. Scroll down to read through Terms of Participation, check box and tap "Agree".

#### [Mode Reset]

You can change Mode only once in this page. Note that all run data will be deleted when Mode is changed.

Image of Online Certificate of Race Completion

 $\leftarrow$  imes Nagoya Online Marath...  $\cdots$ 