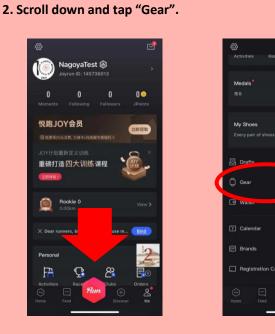

NAGOYA Women's Marathon 2021

# How to Participate in Nagoya Women's Online Marathon 2021 (Overseas)







# How to Edit Profile







# 4. You can edit your profile on this page.



## **Connect Smartwatch**



















Some Android users are experiencing a problem accessing the Nagoya Online Marathon 2021 event page in the above way (Event Page Login #1). In that case, please update your App on Play Store, or try the alternative way to access the event page described in the next page (Event Page Login #2).



2. Open the link below on your smartphone with the Joyrun App, downloaded and logged in.

https://janos.thejoyrun.com/activity/nagoya-marathon/





## **Race Preparation**

#### 1. Read Event Information and tap "Next".





2. Scroll down to read through Terms of Participation, check box and tap "Agree".







# **Start Running!**



2. Choose either Outdoor or Indoor Mode and tap "Start" to start running!! ← Joyrun-M2M 3 ③ ← Joyrun-M2M 3 ③

#### Outdoor Indoor Outdoor Indoor OPS