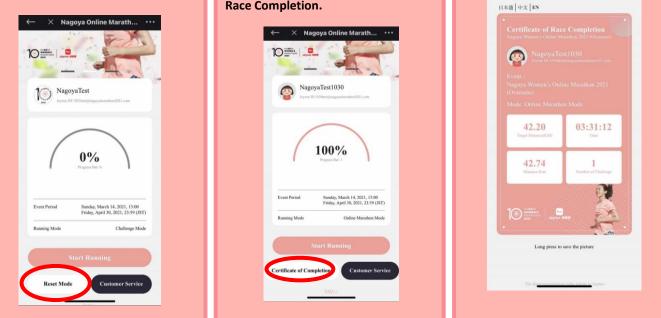

#### [Mode Reset]

You can change Mode only once in this page. Note that all run data will be deleted when Mode is changed.

Image of Online Certificate of Race Completion

 $\leftarrow$  imes Nagoya Online Marath...  $\cdots$ 

If you chose Challenge Mode and have distance left, run the rest on different days. \*Due to system requirements, you may run only one 10.55km race per day. (Each day starts at 1:00 a.m. Japan time)