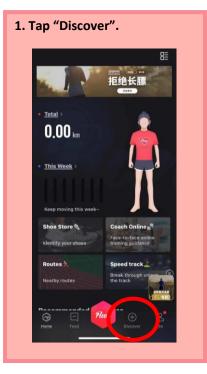

2. Open the link below on your smartphone with the Joyrun App, downloaded and logged in.

https://janos.thejoyrun.com/activity/nagoya-marathon/