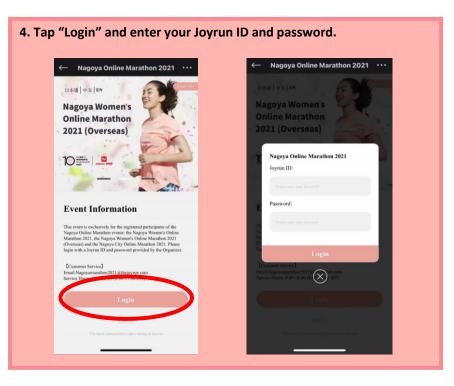

## **Connect Smartwatch**

Some Android users are experiencing a problem accessing the Nagoya Online Marathon 2021 event page in the above way (Event Page Login #1). In that case, please update your App on Play Store, or try the alternative way to access the event page described in the next page (Event Page Login #2).