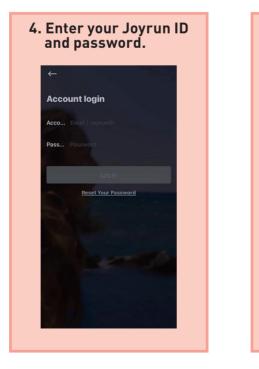

# 4. You can edit your profile on this page.

## **Connect Smartwatch**

Some Android users are experiencing a problem accessing the Nagoya Online Marathon 2021 event page in the above way (Event Page Login #1). In that case, please update your App on Play Store, or try the alternative way to access the event page described in the next page (Event Page Login #2).