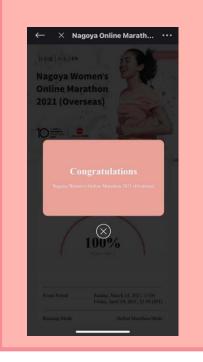

3. You can take a break (pause race) for maximum of 120 minutes. To restart running, tap "Continue". To finish running, long press "Finish".

4. Congratulations on race finish!!