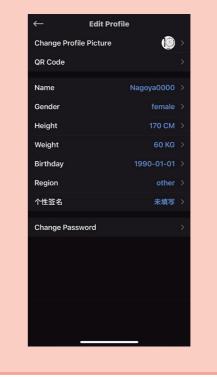

# How to Edit Profile

# 4. You can edit your profile on this page.

### [Indoor Mode]

Mode to run indoors using a treadmill, etc. Smartphones must be worn/attached to runners as it calculates the distance using smartphone motion sensors.

\*For accurate distance calculation, runners are recommended to enter their heights (See "How to Edit Profile"). \*If you place your phone on the treadmill, etc., your running distance cannot be calculated.