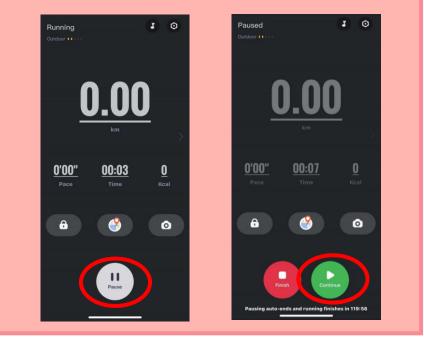

3. You can take a break (pause race) for maximum of 120 minutes. To restart running, tap "Continue". To finish running, long press "Finish".

4. Congratulations on race finish!!