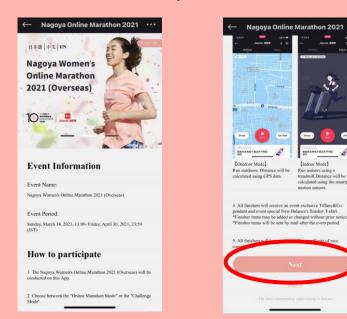

#### 1. Read Event Information and tap "Next".

2. Scroll down to read through Terms of Participation, check box and tap "Agree".