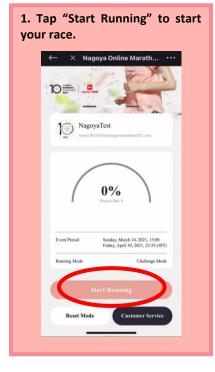

# **Start Running!**

2. Choose either Outdoor or Indoor Mode and tap "Start" to start running!! ← Joyrun-M2M 3 ③ ← Joyrun-M2M 3 ③