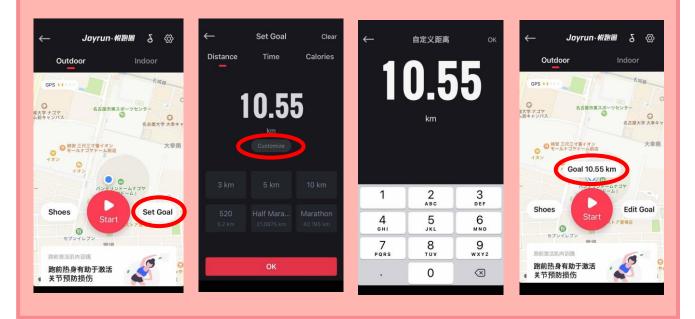

### [Goal Set]

You can set target distance in running page. App will notify you with audio guidance when you achieve goal. If you choose Challenge Mode, we recommend you to set 10.55km in distance as your goal.