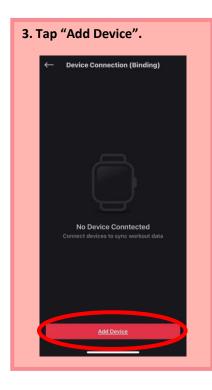

## **Connect Smartwatch**

Some Android users are experiencing a problem accessing the Nagoya Online Marathon 2021 event page in the above way (Event Page Login #1). In that case, please update your App on Play Store, or try the alternative way to access the event page described in the next page (Event Page Login #2).