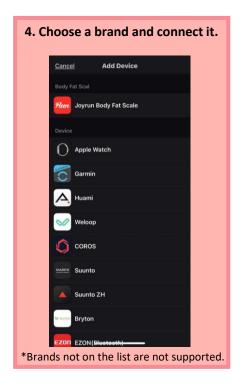

## **Connect Smartwatch**

Some Android users are experiencing a problem accessing the Nagoya Online Marathon 2021 event page in the above way (Event Page Login #1). In that case, please update your App on Play Store, or try the alternative way to access the event page described in the next page (Event Page Login #2).