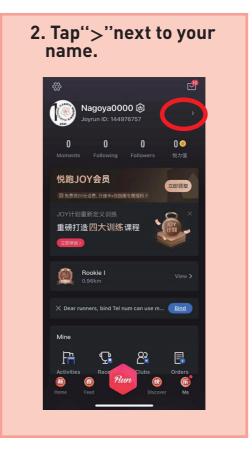

NAGOYA Women's Marathon 2021

# How to Participate in Nagoya Women's Online Marathon 2021 (Overseas)







# How to Edit Profile







# 4. You can edit your profile on this page.



## **Connect Smartwatch**



















Some Android users are experiencing a problem accessing the Nagoya Online Marathon 2021 event page in the above way (Event Page Login #1). In that case, please update your App on Play Store, or try the alternative way to access the event page described in the next page (Event Page Login #2).



2. Open the link below on your smartphone with the Joyrun App, downloaded and logged in.

https://janos.thejoyrun.com/activity/nagoya-marathon/





## **Race Preparation**

#### 1. Read Event Information and tap "Next".





2. Scroll down to read through Terms of Participation, check box and tap "Agree".







# **Start Running!**



2. Choose either Outdoor or Indoor Mode and tap "Start" to start runni