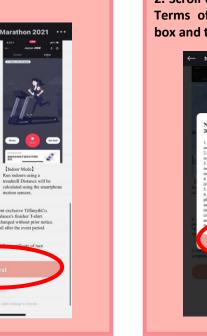

#### 1. Read Event Information and tap "Next".

2. Scroll down to read through Terms of Participation, check box and tap "Agree".