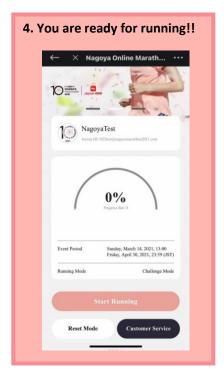

#### [Mode Reset]

You can change Mode only once in this page. Note that all run data will be deleted when Mode is changed.

Image of Online Certificate of Race Completion

 $\leftarrow$  imes Nagoya Online Marath...  $\cdots$ 