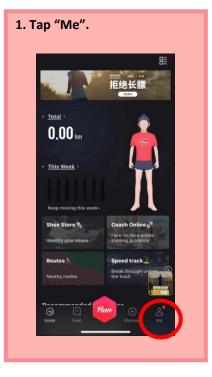

NAGOYA Women's Marathon 2021

# How to Participate in Nagoya Women's Online Marathon 2021 (Overseas)







# How to Edit Profile







# 4. You can edit your profile on this page.



## **Connect Smartwatch**



















Some Android users are experiencing a problem accessing the Nagoya Online Marathon 2021 event page in the above way (Event Page Login #1). In that case, please update your App on Play Store, or try the alternative way to access the event page described in the next page (Event Page Login #2).



2. Open the link below on your smartphone with the Joyrun App, downloaded and logged in.

https://janos.thejoyrun.com/activity/nagoya-marathon/





## **Race Preparation**

#### 1. Read Event Information and tap "Next".





2. Scroll down to read through Terms of Participation, check box and tap "Agree".







# **Start Running!**



2. Choose either Outdoor or Indoor Mode and tap "Start" to start running!! ← Joyrun-M2M 3 ③ ← Joyrun-M2M 3 ③

#### Outdoor Indoor Outdoor Indoor OP