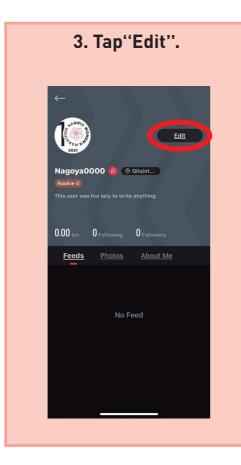

NAGOYA Women's Marathon 2021

# How to Participate in Nagoya Women's Online Marathon 2021 (Overseas)







# How to Edit Profile







# 4. You can edit your profile on this page.



## **Connect Smartwatch**



















Some Android users are experiencing a problem accessing the Nagoya Online Marathon 2021 event page in the above way (Event Page Login #1). In that case, please update your App on Play Store, or try the alternative way to access the event page described in the next page (Event Page Login #2).



2. Open the link below on your smartphone with the Joyrun App, downloaded and logged in.

https://janos.thejoyrun.com/activity/nagoya-marathon/





## **Race Preparation**

#### 1. Read Event Information and tap "Next".





2. Scroll down to read through Terms of Participation, check box and tap "Agree".







# **Start Running!**



2. Choose either Outdoor or Indoor Mode and tap "Start" to start run