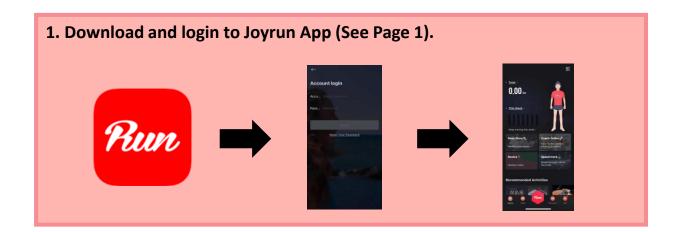

2. Open the link below on your smartphone with the Joyrun App, downloaded and logged in.

https://janos.thejoyrun.com/activity/nagoya-marathon/