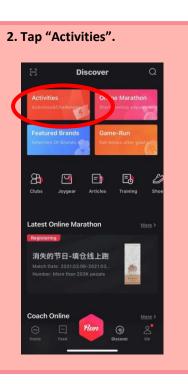

2. Open the link below on your smartphone with the Joyrun App, downloaded and logged in.

https://janos.thejoyrun.com/activity/nagoya-marathon/