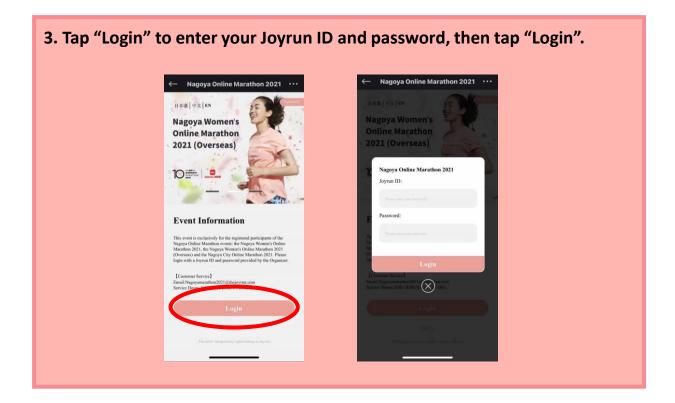

2. Open the link below on your smartphone with the Joyrun App, downloaded and logged in.

https://janos.thejoyrun.com/activity/nagoya-marathon/