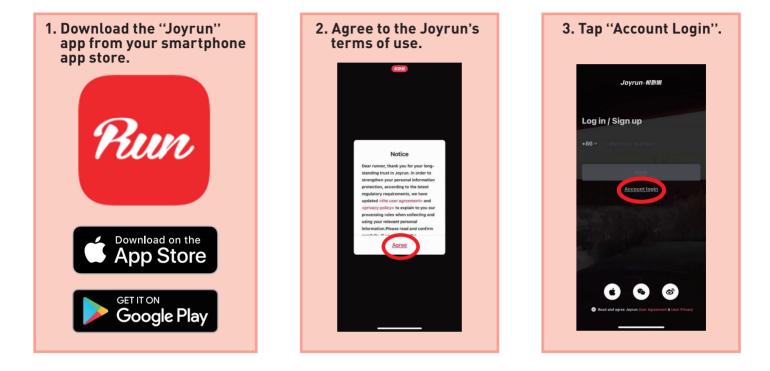

# How to Participate in Nagoya Women's Online Marathon 2021 (Overseas)

2. Open the link below on your smartphone with the Joyrun App, downloaded and logged in.

https://janos.thejoyrun.com/activity/nagoya-marathon/

#### 1. Read Event Information and tap "Next".

2. Scroll down to read through Terms of Participation, check box and tap "Agree".

# **Start Running!**

2. Choose either Outdoor or Indoor Mode and tap "Start" to start running!! ← Joyrun-M2M 3 ③ ← Joyrun-M2M 3 ③