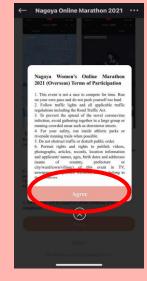

#### 1. Read Event Information and tap "Next".

2. Scroll down to read through Terms of Participation, check box and tap "Agree".