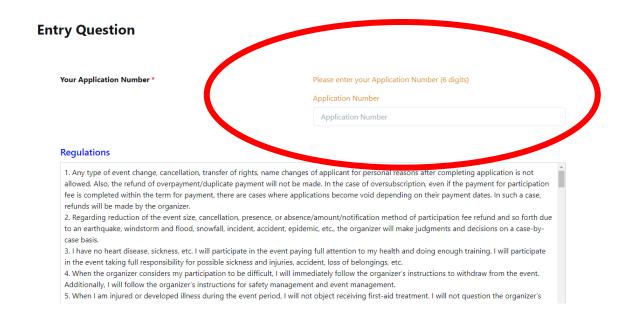

n (Overseas).
- [1] Go to the Online Marathon dedicated website and click "Entry".
  - NAGOYA WOMEN'S ONLINE MARATHON 2022 (Overseas)

    # Mar 13, 2022 Apr 30, 2022

    Location The Whole World

    Property Jan 15, 2022, 12:00 AM (5T) Feb 28, 2022, 11:59 PM (5T)

    Entry Page Integral/womens-ensuration.ragoya.tes/ Cf

    Entry Categories

    42, 195km

    eligibility
    Femals who are 19 years old or older on the event day

[2] Create your account and login.
\*If you already have a RUNNET ID, login with that ID.



- [3] Enter your Application Number (6 digits) informed at the time of event entry and click "NEXT".
- \*Your Application Number can be found on your "My Page" in the JTB Sports Station (JSS) website at <a href="https://jtbsports.jp/en/">https://jtbsports.jp/en/</a>.



[4] Check if all entered information is correct, and complete your entry.



## ● After completing the web entry, follow the steps below to install the TATTA App.

\*If you already have TATTA installed, skip to Step [3].

[1] Download TATTA - GPS Workout Tracker

[2] Launch TATTA, enter your ID/password, and tap "Link"





\*To download TATTA, please go to [iOS]

https://apps.apple.com/jp/app/tatta/id1087745245 [Google Play]

https://play.google.com/store/apps/details?id=jp.co.ru nners.tatta



\*If you wish to run wearing a GPS watch without carrying a smartphone, link TATTA to your GPS watch.

[3] You can see the events you have entered by tapping "Event" at the bottom of the screen.

Now you are all ready!

## ■Run 42.195 km or more on TATTA within the event period! The Nagoya Women'