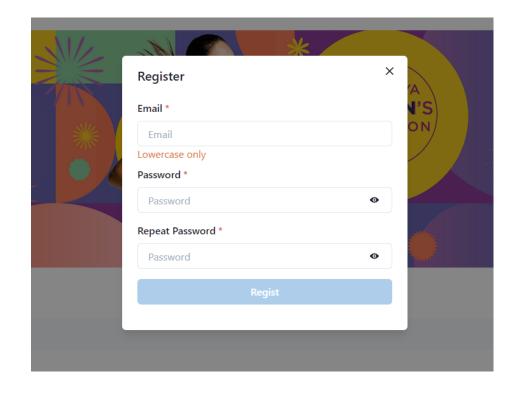

    42, 195km

    eligibility
    Femals who are 19 years old or older on the event day

[2] Create your account and login.
\*If you already have a RUNNET ID, login with that ID.

- [3] Enter your Application Number (6 digits) informed at the time of event entry and click "NEXT".
- \*Your Application Number can be found on your "My Page" in the JTB Sports Station (JSS) website at <a href="https://jtbsports.jp/en/">https://jtbsports.jp/en/</a>.