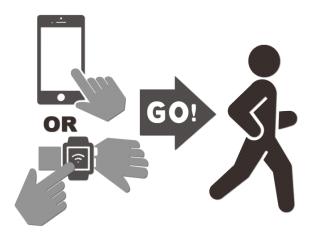

\*To download TATTA, please go to [iOS]

https://apps.apple.com/jp/app/tatta/id1087745245 [Google Play]

https://play.google.com/store/apps/details?id=jp.co.ru nners.tatta

\*If you wish to run wearing a GPS watch without carrying a smartphone, link TATTA to your GPS watch.

## ■Run 42.195 km or more on TATTA within the event period! The Nagoya Women's Online Marathon will start at 13:00 on March 13 Japan time!

Launch TATTA, start the distance count, and go for running within the event period (from 13:00 on March 13 to 23:59 on April 30, Japan time).

- \*Your run distance will be counted if you run with a smartphone with the TATTA App started or a GPS watch.
- \*You will be a finisher if you run a total of 42.195 km or more within the event period.