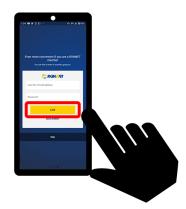

    42, 195km

    eligibility
    Femals who are 19 years old or older on the event day

[2] Create your account and login.
\*If you already have a RUNNET ID, login with that ID.

- [3] Enter your Application Number (6 digits) informed at the time of event entry and click "NEXT".
- \*Your Application Number can be found on your "My Page" in the JTB Sports Station (JSS) website at <a href="https://jtbsports.jp/en/">https://jtbsports.jp/en/</a>.

[4] Check if all entered information is correct, and complete your entry.