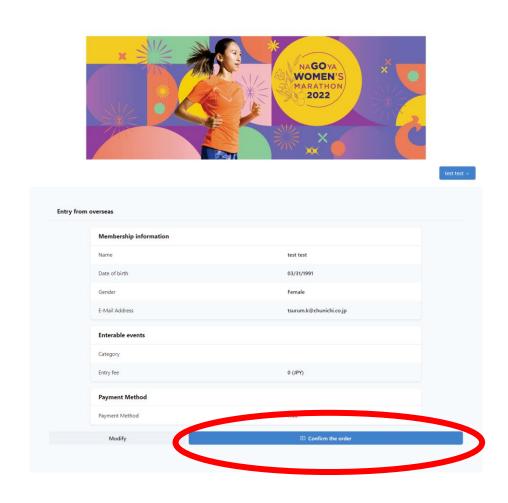

try".
  - NAGOYA WOMEN'S ONLINE MARATHON 2022 (Overseas)

    # Mar 13, 2022 Apr 30, 2022

    Location The Whole World

    Property Jan 15, 2022, 12:00 AM (5T) Feb 28, 2022, 11:59 PM (5T)

    Entry Page Integral/womens-ensuration.ragoya.tes/ Cf

    Entry Categories

    42, 195km

    eligibility
    Femals who are 19 years old or older on the event day

[2] Create your account and login.
\*If you already have a RUNNET ID, login with that ID.



- [3] Enter your Application Number (6 digits) informed at the time of event entry and click "NEXT".
- \*Your Application Number can be found on your "My Page" in the JTB Sports Station (JSS) website at <a href="https://jtbsports.jp/en/">https://jtbsports.jp/en/</a>.



[4] Check if all entered information is correct, and complete your entry.



## ● After completing the web entry, follow the steps below to install the TATTA App.

\*If you already have TATTA installed, skip to Step [3].

[1] Download TATTA - GPS Workout Tracker

[2] Launch TATTA, enter your ID/password, and tap "Link"





\*To download TATTA, please go to [iOS]

https://apps.apple.com/jp/app/tatta/id1087745245 [Google Play]

https://play.google.com/store/apps/details?id=jp.co.ru nners.tatta



\*If you wish to run wearing a GPS watch without carrying a smartphone, link TATTA to your GPS watch.

[3] You can see the events you have entered by tapping "Event" at the bottom of the screen.

Now you are all ready!

## ■Run 42.195 km or more on TATTA within the event period! The Nagoya Women's Online Marathon will start at 13:00 on March 13 Japan time!

Launch TATTA,